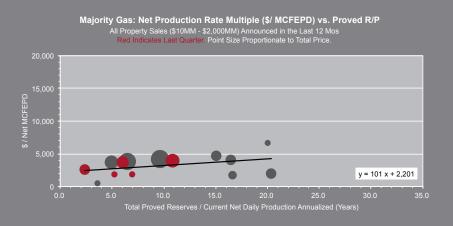

### Proved R/P as Estimate of Asset Sale Price

Why does one property sell for \$40,000 per net BOEPD and another for \$140,000 per net BOEPD? Using statistical analysis, E-Spectrum Advisors has identified a positive correlation between Proved R/P and dollar paid per daily unit of net production.

R is defined as Total Net Proved Reserves. P is defined as Current Net Daily Production Annualized. As indicated in the data table, most reserve information is taken from buyers' press releases. For example, using the oil chart and formula above, one can see that a majority-oil transaction with an R/P of 15 years could sell on average for \$43,860 per net BOEPD.