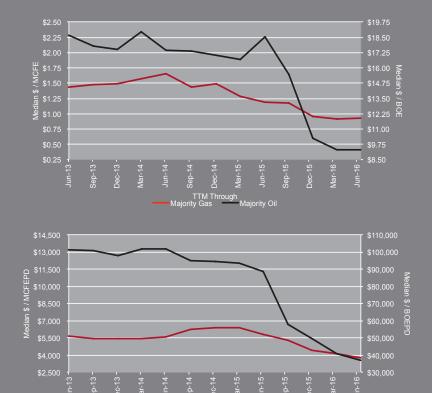

### Proved R/P as Estimate of Asset Sale Price

Why does one property sell for \$40,000 per net BOEPD and another for \$140,000 per net BOEPD? Using statistical analysis, E-Spectrum Advisors has identified a positive correlation between Proved R/P and dollar paid per daily unit of net production.

R is defined as Total Net Proved Reserves. P is defined as Current Net Daily Production Annualized. As indicated in the data table, most reserve information is taken from buyers' press releases. For example, using the oil chart and formula above, one can see that a majority-oil transaction with an R/P of 15 years could sell on average for \$43,860 per net BOEPD.