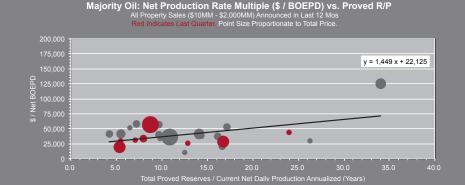

### Proved R/P as Estimate of Asset Sale Price

Why does one property sell for \$40,000 per net BOEPD and another for \$140,000 per net BOEPD? Using statistical analysis, E-Spectrum Advisors has identified a positive correlation between Proved R/P and dollar paid per daily unit of net production.

R is defined as Total Net Proved Reserves. P is defined as Current Net Daily Production Annualized. As indicated in the data table, most reserve information is taken from buyers' press releases. For example, using the oil chart and formula above, one can see that a majority-oil transaction with an R/P of 15 years could sell on average for \$43,860 per net BOEPD.